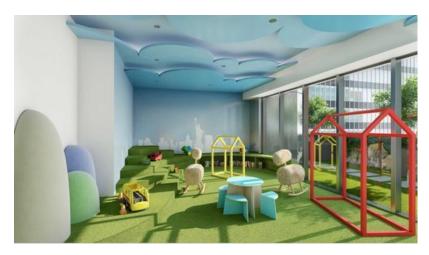

The homes will come with sliding glass walls that "transform rooms into wide-open loft-like spaces."

The building's lounge is part of a 12,000-square-foot "resident's club."

The pool.

It even has a room for the kids.