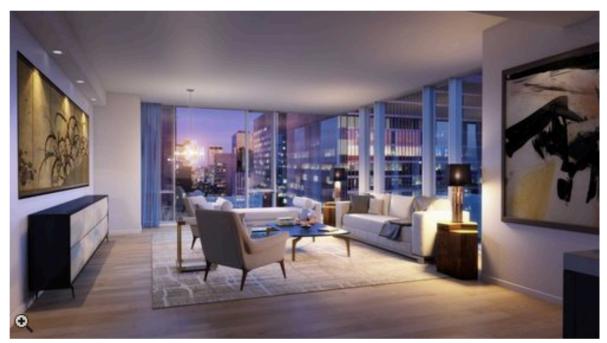

**52nd Street**. Building off of that reveal momentum, eight of its 109-apartments have come to market, with current offerings ranging from \$1.52 million to \$8.5 million. There's also word that the building's largest penthouses will ask **just a hair more than \$15 million** when they come to market. On-the-market pads range from one- to four-bedrooms, with the average price-per-square-foot falling in **the low \$2,000's**.

The homes will come with sliding glass walls that "transform rooms into wide-open loft-like spaces."

The building's lounge is part of a 12,000-square-foot "resident's club."

The pool.

It even has a room for the kids.