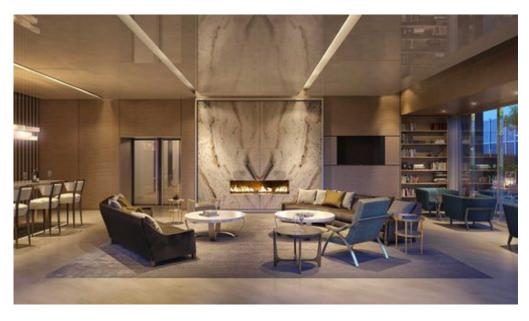

The homes will come with sliding glass walls that "transform rooms into wide-open loft-like spaces."

The building's lounge is part of a 12,000-square-foot "resident's club."

The pool.

It even has a room for the kids.