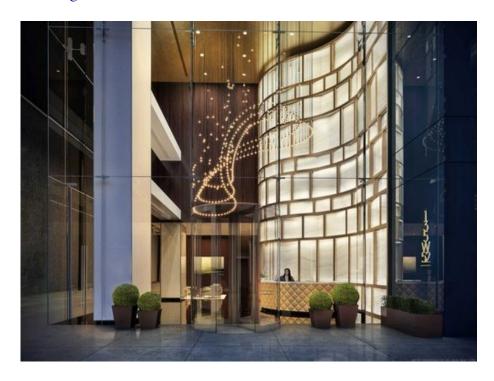

A visual of the Dreyfus installation.

The building accommodates an in-between market amidst **the ultra-luxe** (and pricey) pads of the so-called Billionaire's Row (red: One 57) as well as the nearby Baccarat Hotel & Residences, where for-sale apartments average \$4,127 per square-foot according to StreetEasy.

The building has drawn **considerable notoriety** for its 423-foot-tall permanent "light saber" facade installation created by French lighting artist **Thierry Dreyfus**. Cetra/Ruddy handled the building's interiors and included details such as sliding glass partitions in the apartments to create intimate, multi-functioning spaces. The building will be complete in the summer of 2015.