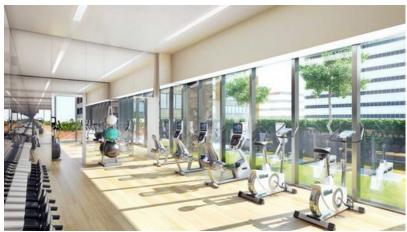

The homes will come with sliding glass walls that "transform rooms into wide-open loft-like spaces."

The building's lounge is part of a 12,000-square-foot "resident's club."

The pool.

It even has a room for the kids.