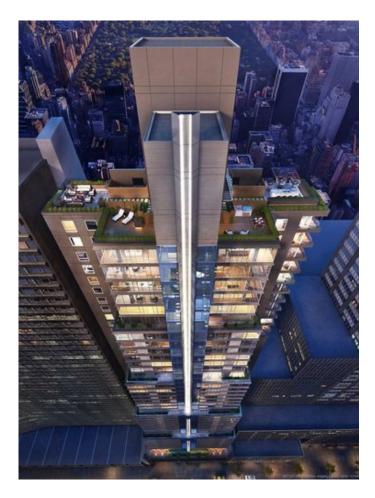

A visual of the Dreyfus installation.

The building accommodates an in-between market amidst **the ultra-luxe** (and pricey) pads of the so-called Billionaire's Row (red: One 57) as well as the nearby Baccarat Hotel & Residences, where for-sale apartments average \$4,127 per square-foot according to StreetEasy.

The building has drawn **considerable notoriety** for its 423-foot-tall permanent "light saber" facade installation created by French lighting artist **Thierry Dreyfus**. Cetra/Ruddy handled the building's interiors and included details such as sliding glass partitions in the apartments to create intimate, multi-functioning spaces. The building will be complete in the summer of 2015.