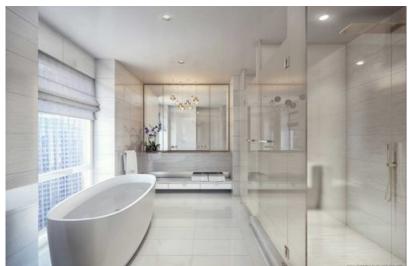

The homes will come with sliding glass walls that "transform rooms into wide-open loft-like spaces."

The building's lounge is part of a 12,000-square-foot "resident's club."

The pool.

It even has a room for the kids.

The building has drawn **considerable notoriety** for its 423-foot-tall permanent "light saber" facade installation created by French lighting artist **Thierry Dreyfus**. Cetra/Ruddy handled the building's interiors and included details such as sliding glass partitions in the apartments to create intimate, multi-functioning spaces. The building will be complete in the summer of 2015.