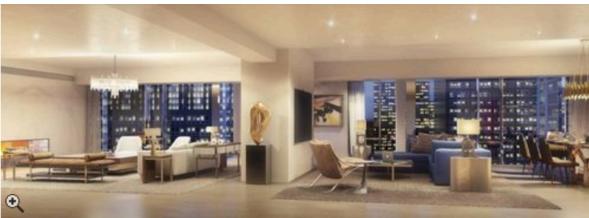

**52nd Street**. Building off of that reveal momentum, eight of its 109-apartments have come to market, with current offerings ranging from \$1.52 million to \$8.5 million. There's also word that the building's largest penthouses will ask **just a hair more than \$15 million** when they come to market. On-the-market pads range from one- to four-bedrooms, with the average price-per-square-foot falling in **the low \$2,000's**.

The homes will come with sliding glass walls that "transform rooms into wide-open loft-like spaces."

The building's lounge is part of a 12,000-square-foot "resident's club."

The pool.

It even has a room for the kids.