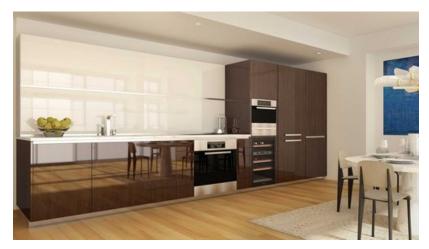

The homes will come with sliding glass walls that "transform rooms into wide-open loft-like spaces."

The building's lounge is part of a 12,000-square-foot "resident's club."

The pool.

It even has a room for the kids.

The building has drawn **considerable notoriety** for its 423-foot-tall permanent "light saber" facade installation created by French lighting artist **Thierry Dreyfus**. Cetra/Ruddy handled the building's interiors and included details such as sliding glass partitions in the apartments to create intimate, multi-functioning spaces. The building will be complete in the summer of 2015.