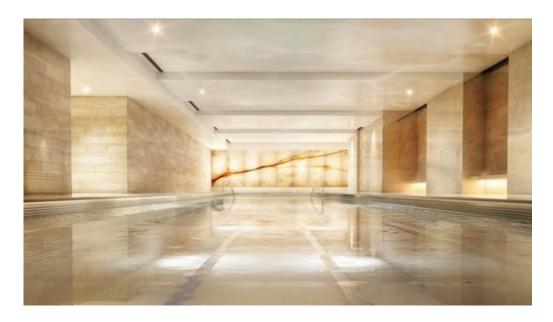

The homes will come with sliding glass walls that "transform rooms into wide-open loft-like spaces."

The building's lounge is part of a 12,000-square-foot "resident's club."

The pool.

It even has a room for the kids.